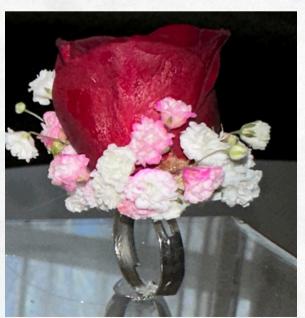

# Stunning gold cuff corsages adorned with orchids and delicate fillers for a luxurious touch.

Corchid Elegance Cuffs

**\$65**Each

Wear the beauty of fresh blooms with our elegant floral rings.

Perfect for every special occasion!

#### Customized with any choice of color

Roses, Pearls

\$10 Each

**CRG-67** 

Roses, Pearls

\$8 Each

Color Me Red Set

\$60Each