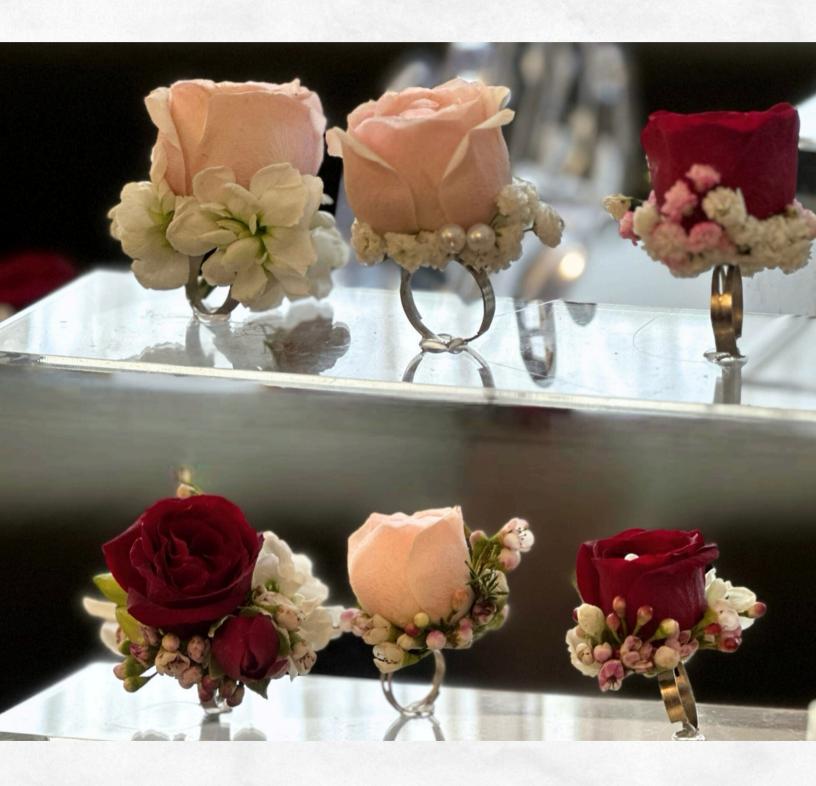

# Stunning gold cuff corsages adorned with orchids and delicate fillers for a luxurious touch.

Corchid Elegance Cuffs

**\$65**Each

Wear the beauty of fresh blooms with our elegant floral rings.

Perfect for every special occasion!