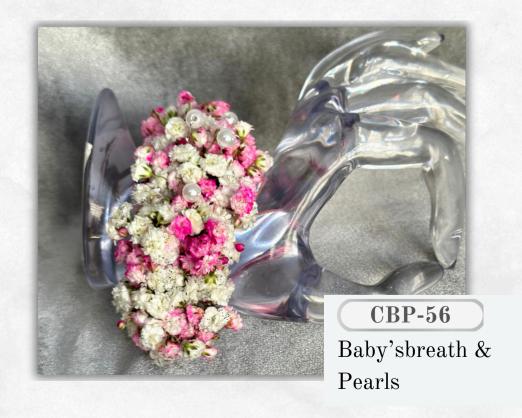

#### All Corsages can be customized and upgraded

## Fresh Flower Corsages

Customized with any choice of color along with a ribbon to match!

Corsages for Weddings, Proms, Mother's Day, Formal Gatherings, and Special Occasions