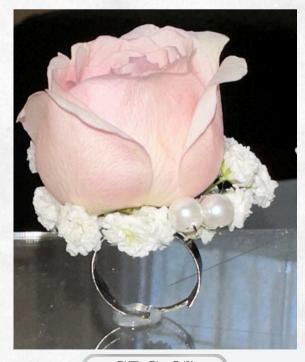

# Stunning gold cuff corsages adorned with orchids and delicate fillers for a luxurious touch.

Corchid Elegance Cuffs

**\$65**Each

Wear the beauty of fresh blooms with our elegant floral rings.

Perfect for every special occasion!

#### Customized with any choice of color

Roses, Pearls

\$10 Each

**CRG-67** 

Roses, Pearls

\$8 Each

Color Me Red Set

\$60Each