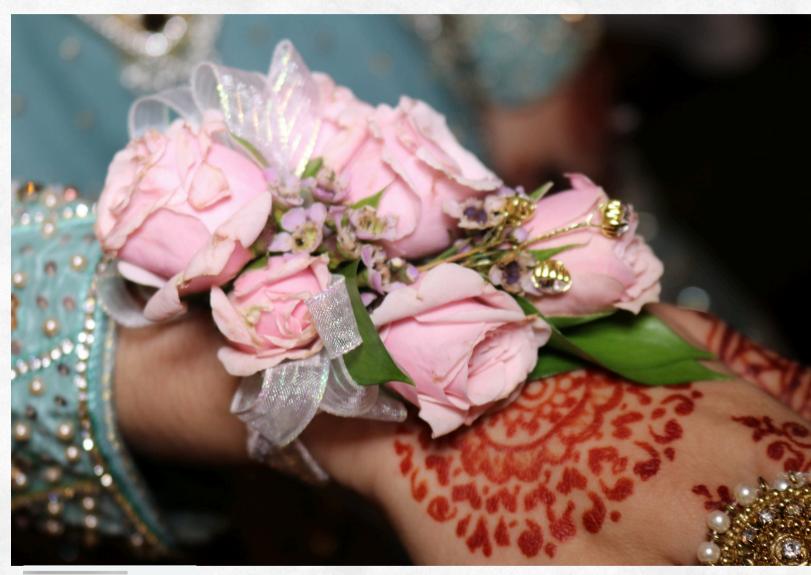

#### All Corsages can be customized and upgraded









## Fresh Flower Corsages

Customized with any choice of color along with a ribbon to match!



Corsages for Weddings, Proms, Mother's Day, Formal Gatherings, and Special Occasions













## Boutonniere & Corsage Set



10% Off on orders of 12 or more Offer applies for the same selection





Lavender lace corsage

Baby'sbreath &lavender

**\$30** Each

Tinted whisper corsage







Waxed & Elegance

\$40

Roses, Wax Flower







Blossom Align

\$40

Spray Roses & Wax flowers



Delicate Grace

Spray Roses & Wax flowers

\$35







Note: Prices May Vary With Availability & Type of Flowers



## Embellished Corsage



CRE-60 Spray Roses \$40





\$40

Pastel & Hues Corsage

CRP-61
Roses,fillers
& pearls

**\$40** Each





Roses, fillers & pearls





Elegant touch

CR-63
Roses & ribbon

#### **\$30** Each



Note: Prices May Vary With Availability & Type of Flowers



#### Perfectly petite corsages for your special moments.





Customized with any choice of color along with a ribbon to match!







Petite Grace Corsages

CRE-65
Spray Roses &
Wax flowers





Pin-On Orchid Rose Corsage

**\$55** Each

Pin-On True Blue Corsage







Rosy Orchid Corsage

**\$55** Each

Spray Roses, Orchid & Embellished

Pearl Orchid Corsage



CRO-95
Orchid &
Pearl





Bling Orchid Corsage

Spray Roses, Orchid & Embellished



**\$55** Each

Radiant Orchid Corsage

CROB-91 Spray Roses, Orchid & Embellished



# Stu