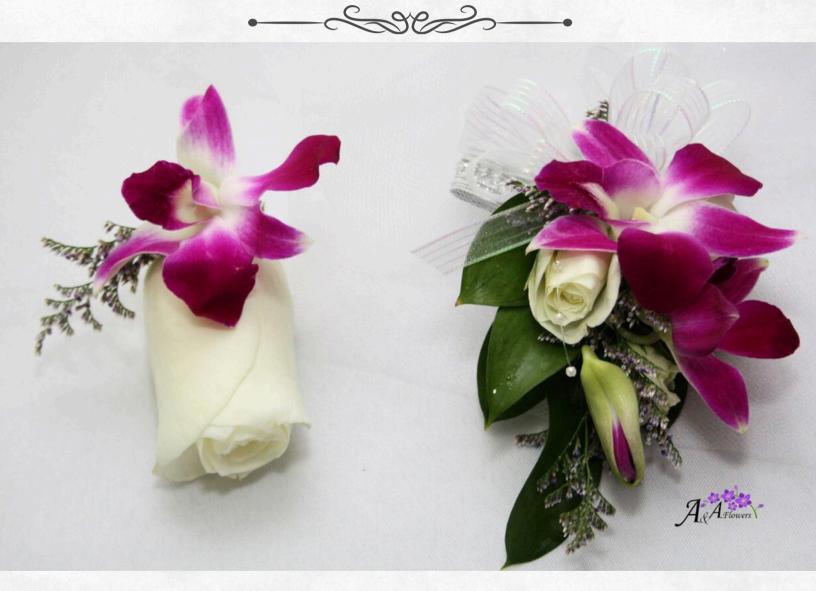

#### Perfectly petite corsages for your special moments.

Customized with any choice of color along with a ribbon to match!

Petite Grace Corsages

CRE-65
Spray Roses &
Wax flowers

Pin-On Orchid Rose Corsage

**\$55** Each

Pin-On True Blue Corsage

Rosy Orchid Corsage

**\$55** Each

Spray Roses, Orchid & Embellished

Pearl Orchid Corsage

CRO-95
Orchid &
Pearl

Bling Orchid Corsage