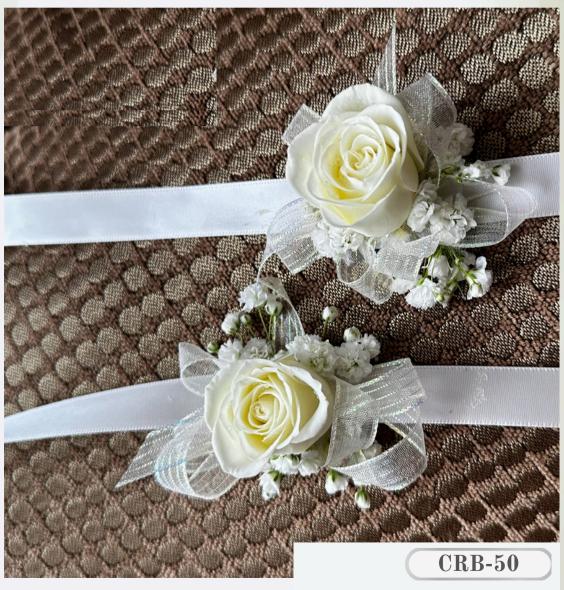

# Customized with any choice of color along with a ribbon to match! Pure White – Corsage & Boutonnieres Sets

\$60

Roses, Pittosporum, Wax Flower