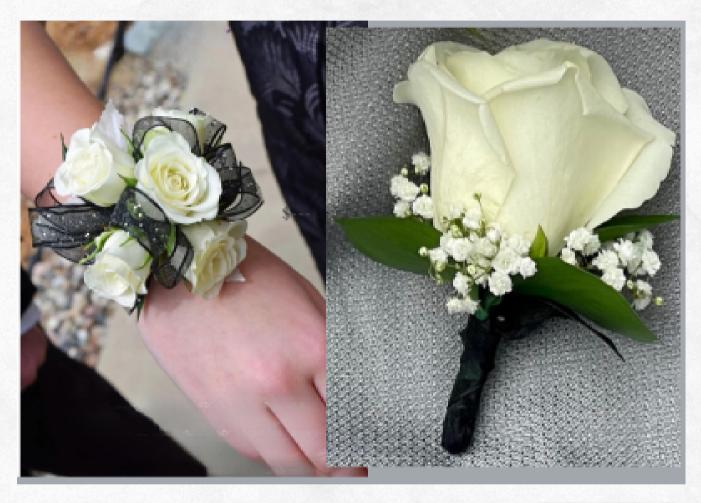

# Customized with any choice of color along with a ribbon to match! Pure White – Corsage & Boutonnieres Sets

\$60

Roses, Pittosporum, Wax Flower