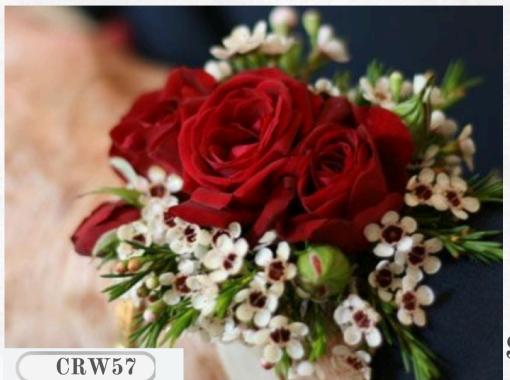

#### All Corsages can be customized and upgraded









## Fresh Flower Corsages

Customized with any choice of color along with a ribbon to match!



Corsages for Weddings, Proms, Mother's Day, Formal Gatherings, and Special Occasions













## Boutonniere & Corsage Set



10% Off on orders of 12 or more Offer applies for the same selection





Lavender lace corsage

Baby'sbreath &lavender

**\$30** Each

Tinted whisper corsage







Waxed & Elegance

\$40

Roses, Wax Flower







Blossom Align

\$40

Spray Roses & Wax flowers



Delicate Grace

Spray Roses & Wax flowers

\$35







Note: Prices May Vary With Availability & Type of Flowers



## Embellished Corsage



CRE-60 Spray Roses \$40





\$40

Pastel & Hues Corsage

CRP-61
Roses,fillers
& pearls

**\$40** Each





Roses, fillers & pearls





Elegant touch

CR-63
Roses & ribbon

#### **\$30** Each



Note: Prices May Vary With Availability & Type of Flowers



#### Perfectly petite corsages for your special moments.





Customized with any choice of color along with a ribbon to match!







Petite Grace Corsages

CRE-65
Spray Roses &
Wax flowers





Pin-On Orchid Rose Corsage

**\$55** Each

Pin-On True Blue Corsage







Rosy Orchid Corsage

**\$55** Each

Spray Roses, Orchid & Embellished

Pearl O