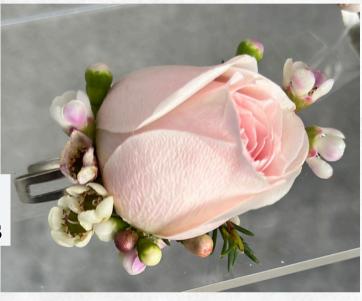

# Stunning gold cuff corsages adorned with orchids and delicate fillers for a luxurious touch.

Corchid Elegance Cuffs

**\$65**Each

Wear the beauty of fresh blooms with our elegant floral rings.

Perfect for every special occasion!

#### Customized with any choice of color

Roses, Pearls

\$10 Each

**CRG-67** 

Roses, Pearls

\$8 Each

Color Me Red Set

\$60Each