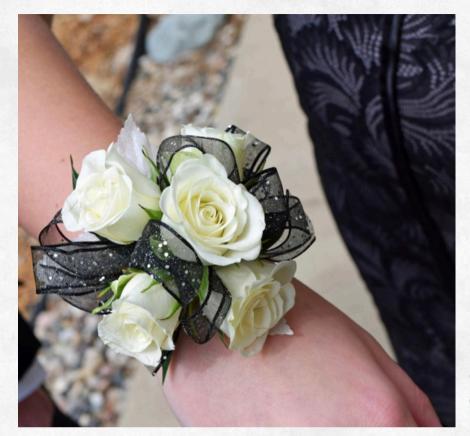

## Fresh Flower Corsages

Customized with any choice of color along with a ribbon to match!

Corsages for Weddings, Proms, Mother's Day, Formal Gatherings, and Special Occasions