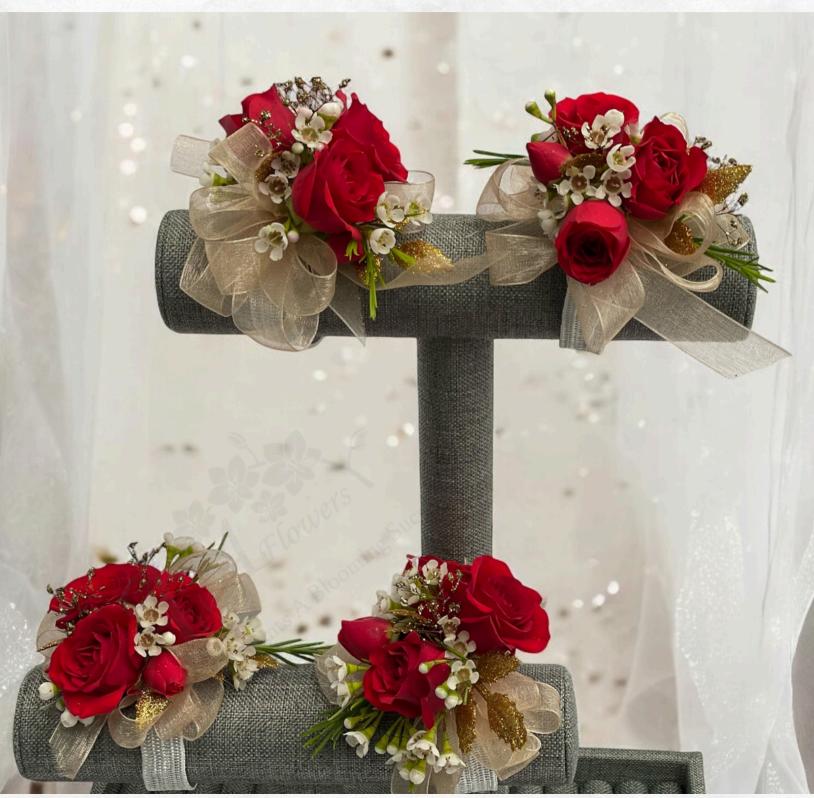

herings, and Special Occasions













## Boutonniere & Corsage Set



10% Off on orders of 12 or more Offer applies for the same selection





Lavender lace corsage

Baby'sbreath &lavender

**\$30** Each

Tinted whisper corsage







Waxed & Elegance

\$40

Roses, Wax Flower







Blossom Align

\$40

Spray Roses & Wax flowers



Delicate Grace

Spray Roses & Wax flowers

\$35







Note: Prices May Vary With Availability & Type of Flowers



## Embellished Corsage



CRE-60 Spray Roses \$40





\$40

Pastel & Hues Corsage

CRP-61
Roses,fillers
& pearls

**\$40** Each





Roses, fillers & pearls





Elegant touch

CR-63
Roses & ribbon

#### **\$30** Each



Note: Prices May Vary With Availability & Type of Flowers



#### Perfectly petite corsages for your special moments.





Customized with any choice of color along with a ribbon to match!







Petite Grace Corsages

CRE-65
Spray Roses &
Wax flowers





Pin-On Orchid Rose Corsage

**\$55** Each

Pin-On True Blue Corsage







Rosy Orchid Corsage

**\$55** Each

Spray Roses, Orchid & Embellished

Pearl Orchid Corsage



CRO-95
Orchid &
Pearl





Bling Orchid Corsage

Spray Roses, Orchid & Embellished



**\$55** Each

Radiant Orchid Corsage

CROB-91 Spray Roses, Orchid & Embellished



# Stunning gold cuff corsages adorned with orchids and delicate fillers for a luxurious touch.



Corchid Elegance Cuffs

**\$65**Each



Wear the beauty of fresh blooms with our elegant floral rings.

Perfect for every special occasion!





Note: Prices May Vary With Availability & Type of Flowers



#### Customized with