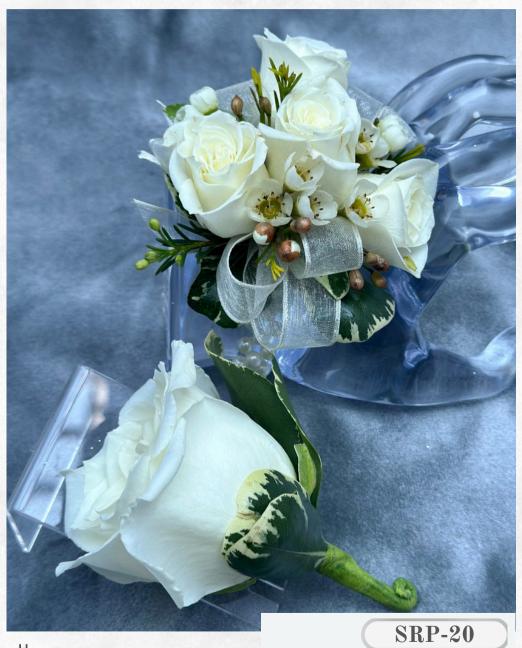

## Pastel Hues Set

\$65

**CRPS-60** 

Roses, filler & greenery

**Baby Corsage** 

\$20

Roses, Baby's Breath

Customize Your Corsage
Rose Color:
[Drop-down menu with options: Red,
Pink, White, Lavender, etc.]
Ribbon Color:
[Drop-down menu with options: White,
Pink, Blue, Gold, etc.]