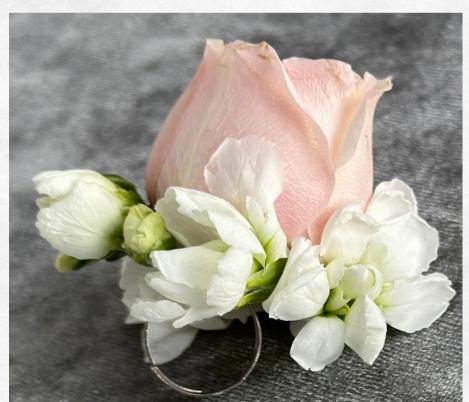

# Customized with any choice of color along with a ribbon to match! Pure White – Corsage & Boutonnieres Sets

\$60

Roses, Pittosporum, Wax Flower