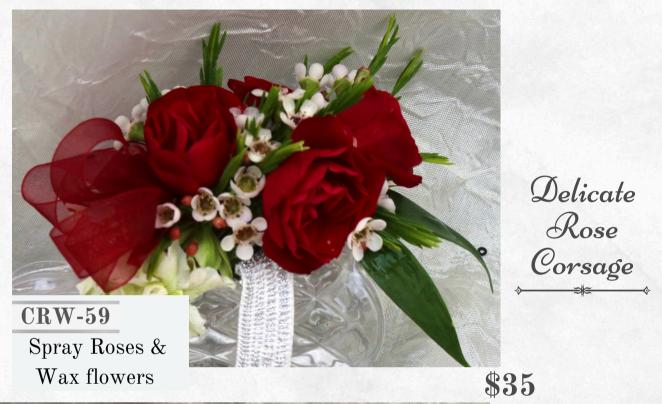

Roses, Wax Flower

Blossom Align

\$40

Spray Roses & Wax flowers

Delicate Grace

Spray Roses & Wax flowers

\$35

Note: Prices May Vary With Availability & Type of Flowers