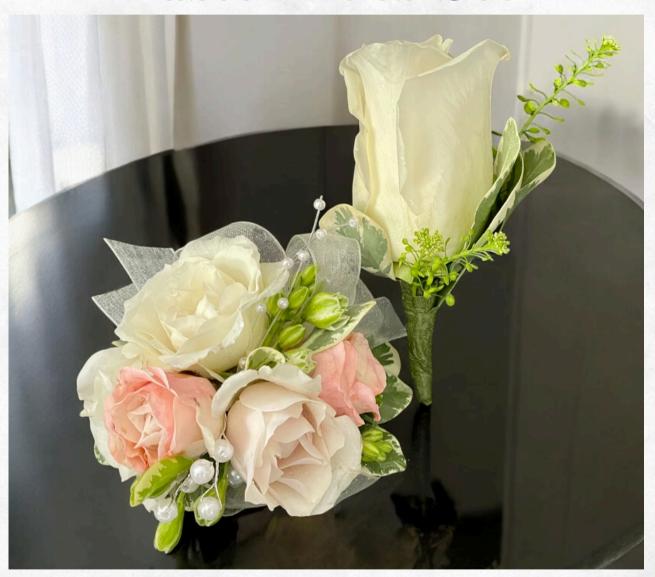

# Customized with any choice of color along with a ribbon to match! Pure White – Corsage & Boutonnieres Sets

\$60

Roses, Pittosporum, Wax Flower

## Pastel Hues Set

\$65

**CRPS-60** 

Roses, filler & greenery

**Baby Corsage** 

\$20

Roses, Baby's Breath

Customize Your Corsage
Rose Color:
[Drop-down menu with options: Red,
Pink, White, Lavender, etc.]
Ribbon Color:
[Drop-down menu with options: White,
Pink, Blue, Gold, etc.]