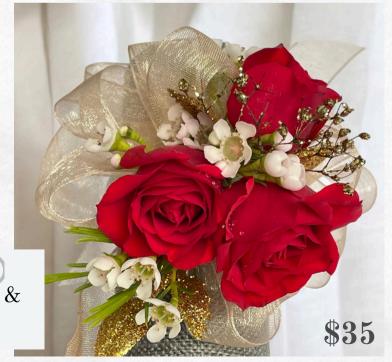

10% Off on orders of 12 or more Offer applies for the same selection





Lavender lace corsage

Baby'sbreath &lavender

**\$30** Each

Tinted whisper corsage







Waxed & Elegance

\$40

Roses, Wax Flower







Blossom Align

\$40

Spray Roses & Wax flowers



Delicate Grace

Spray Roses & Wax flowers

\$35







Note: Prices May Vary With Availability & Type of Flowers



## Embellished Corsage



CRE-60 Spray Roses \$40





\$40

Pastel & Hues Corsage

CRP-61
Roses,fillers
& pearls

**\$40** Each





Roses, fillers & pearls





Elegant touch

CR-63
Roses & ribbon

#### **\$30** Each



Note: Prices May Vary With Availability & Type of Flowers



#### Perfectly petite corsages for your special moments.





Customized with any choice of color along with a ribbon to match!







Petite Grace Corsages

CRE-65
Spray Roses &
Wax flowers





Pin-On Orchid Rose Corsage

**\$55** Each

Pin-On True Blue Corsage







Rosy Orchid Corsage

**\$55** Each

Spray Roses, Orchid & Embellished

Pearl Orchid Corsage



CRO-95
Orchid &
Pearl





Bling Orchid Corsage

Spray Roses, Orchid & Embellished



**\$55** Each

Radiant Orchid Corsage

CROB-91 Spray Roses, Orchid & Embellished



# Stunning gold cuff corsages adorned with orchids and delicate fillers for a luxurious touch.



Corchid Elegance Cuffs

**\$65**Each



Wear the beauty of fresh blooms with our elegant floral rings.

Perfect for every special occasion!





Note: Prices May Vary With Availability & Type of Flowers



#### Customized with any choice of color





**\$15** Each



CRG-67
Roses & Fillers



Note