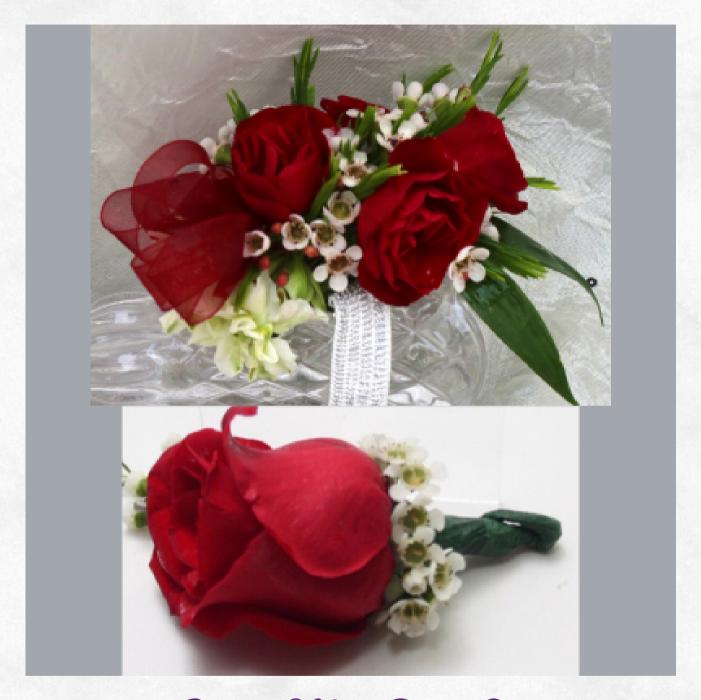

id & Embellished

Pearl Orchid Corsage



CRO-95
Orchid &
Pearl





Bling Orchid Corsage

Spray Roses, Orchid & Embellished



**\$55** Each

Radiant Orchid Corsage

CROB-91 Spray Roses, Orchid & Embellished



# Stunning gold cuff corsages adorned with orchids and delicate fillers for a luxurious touch.



Corchid Elegance Cuffs

**\$65**Each



Wear the beauty of fresh blooms with our elegant floral rings.

Perfect for every special occasion!





Note: Prices May Vary With Availability & Type of Flowers



#### Customized with any choice of color





**\$15** Each



CRG-67
Roses & Fillers



Note: Prices May Vary With Availability & Type of Flowers

# A&AFlowers

#### Customized with any choice of color





Roses, Pearls



\$10 Each





**CRG-67** 

Roses, Pearls





\$8 Each





Color Me Red Set

\$60Each

Rose and Wax Flower Corsage

**CRWS-83** 



## Elegant Touch Set



\$46Each

**CRS-65** 

Roses



# Dark Hues



**CRP-60-1** 

Roses, Orchids, Limonium

\$95

10% Off on orders of 12 or more



# Customized with any choice of color along with a ribbon to match! Pure White – Corsage & Boutonnieres Sets



\$60

Roses, Pittosporum, Wax Flower



### White Blooms

\$35

**CRG-68** 



## Boutonniere & Corsage Set

# Fiery Red – Corsage & Boutonnieres Sets



Roses, Baby's Breath, Embellish \$55





## Pastel Hues Set



\$65

**CRPS-60** 

Roses, filler & greenery



**Baby Corsage** 

\$20



Roses, Baby's Breath

Customize Your Corsage
Rose Color:
[Drop-down menu with options: Red,
Pink, White, Lavender, etc.]
Ribbon Color:
[Drop-down menu with options: Wh