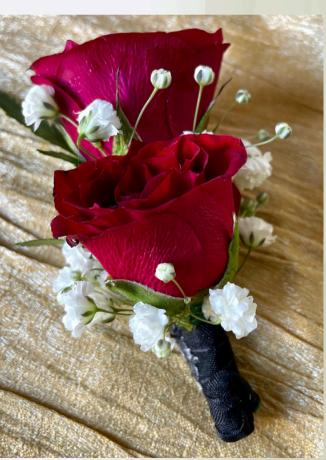

with any choice of color





**\$15** Each



CRG-67
Roses & Fillers



Note: Prices May Vary With Availability & Type of Flowers

# A&AFlowers

#### Customized with any choice of color





Roses, Pearls



\$10 Each





**CRG-67** 

Roses, Pearls





\$8 Each





Color Me Red Set

\$60Each

Rose and Wax Flower Corsage

**CRWS-83** 



## Elegant Touch Set



\$46Each

**CRS-65** 

Roses



# Dark Hues



**CRP-60-1** 

Roses, Orchids, Limonium

\$95

10% Off on orders of 12 or more



# Customized with any choice of color along with a ribbon to match! Pure White – Corsage & Boutonnieres Sets



\$60

Roses, Pittosporum, Wax Flower



### White Blooms

\$35

**CRG-68** 



## Boutonniere & Corsage Set

# Fiery Red – Corsage & Boutonnieres Sets



Roses, Baby's Breath, Embellish \$55





## Pastel Hues Set



\$65

**CRPS-60** 

Roses, filler & greenery



**Baby Corsage** 

\$20



Roses, Baby's Breath

Customize Your Corsage
Rose Color:
[Drop-down menu with options: Red,
Pink, White, Lavender, etc.]
Ribbon Color:
[Drop-down menu with options: White,
Pink, Blue, Gold, etc.]