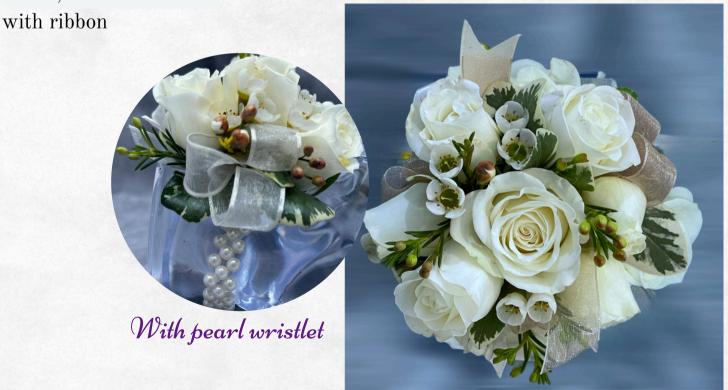

# Customized with any choice of color along with a ribbon to match! Pure White – Corsage & Boutonnieres Sets

\$60

Roses, Pittosporum, Wax Flower