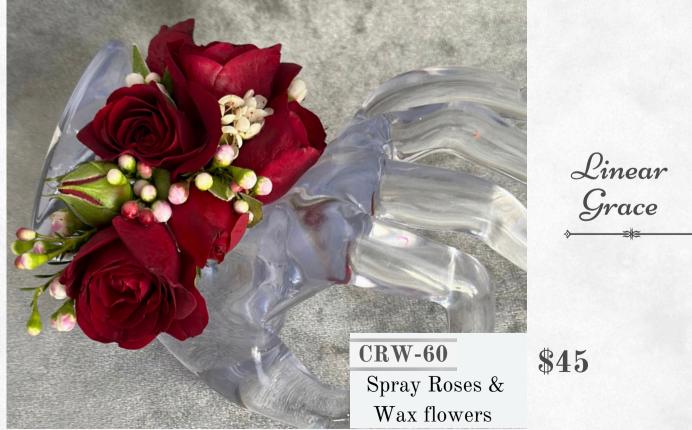

Roses, Wax Flower

Blossom Align

\$40

Spray Roses & Wax flowers

Delicate Grace

Spray Roses & Wax flowers

\$35

Note: Prices May Vary With Availability & Type of Flowers