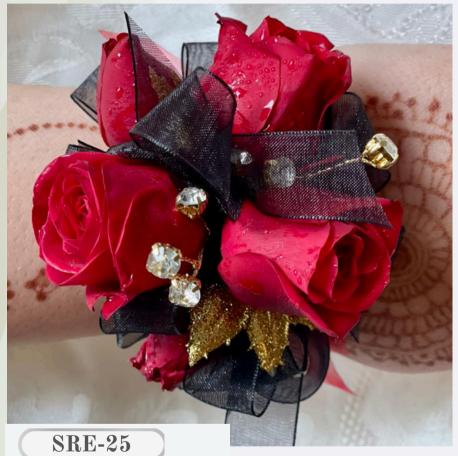

ty & Type of Flowers



#### Customized with any choice of color





**\$15** Each



CRG-67
Roses & Fillers



Note: Prices May Vary With Availability & Type of Flowers

# A&AFlowers

#### Customized with any choice of color





Roses, Pearls



\$10 Each





**CRG-67** 

Roses, Pearls





\$8 Each





Color Me Red Set

\$60Each

Rose and Wax Flower Corsage

**CRWS-83** 



## Elegant Touch Set



\$46Each

**CRS-65** 

Roses



# Dark Hues



**CRP-60-1** 

Roses, Orchids, Limonium

\$95

10% Off on orders of 12 or more



# Customized with any choice of color along with a ribbon to match! Pure White – Corsage & Boutonnieres Sets



\$60

Roses, Pittosporum, Wax Flower



### White Blooms

\$35

**CRG-68** 



## Boutonniere & Corsage Set

# Fiery Red – Corsage & Boutonnieres Sets



Roses, Baby's Breath, Embellish \$55





## Pastel Hues Set



\$65

**CRPS-60** 

Roses, filler & greenery



**Baby Corsage** 

\$20



Roses, Baby's Breath

Customize Your Corsage
Rose Color:
[Drop-down menu with options: Red,
Pink, White, Lavender, etc.]
Ribbon Color:
[Drop-down menu with options: White,
Pink, Blue, Gold, etc.]