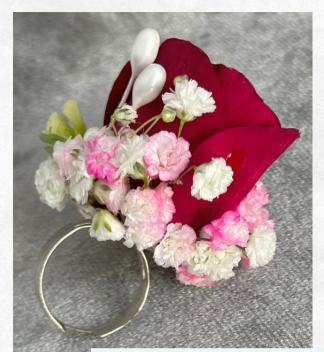

n True Blue Corsage







Rosy Orchid Corsage

**\$55** Each

Spray Roses, Orchid & Embellished

Pearl Orchid Corsage



CRO-95
Orchid &
Pearl





Bling Orchid Corsage

Spray Roses, Orchid & Embellished



**\$55** Each

Radiant Orchid Corsage

CROB-91 Spray Roses, Orchid & Embellished



# Stunning gold cuff corsages adorned with orchids and delicate fillers for a luxurious touch.



Corchid Elegance Cuffs

**\$65**Each



Wear the beauty of fresh blooms with our elegant floral rings.

Perfect for every special occasion!





Note: Prices May Vary With Availability & Type of Flowers



#### Customized with any choice of color





**\$15** Each



CRG-67
Roses & Fillers



Note: Prices May Vary With Availability & Type of Flowers

# A&AFlowers

#### Customized with any choice of color





Roses, Pearls



\$10 Each





**CRG-67** 

Roses, Pearls





\$8 Each





Color Me Red Set

\$60Each

Rose and Wax Flower Corsage

**CRWS-83** 



## Elegant Touch Set



\$46Each

**CRS-65** 

Roses



# Dark Hues



**CRP-60-1** 

Roses, Orchids, Limonium

\$95

10% Off on orders of 12 or more



# Customized with any choice of color along with a ribbon to match! Pure White – Corsage & Boutonnieres Sets



\$60

Roses, Pittosporum, Wax Flower



### White Blooms

\$35

**CRG-68** 



## Boutonniere & Corsage Set

# Fiery Red – Corsage & Boutonnieres Sets



Roses, Baby's Breath, Embellish \$55





## Pastel Hues Set



\$65

**CRPS-60** 

Roses, filler & greenery



**Baby Corsage** 

\$20



Roses, Baby's Breath

Customize Your Corsage
Rose Color:
[Drop-down menu with options: