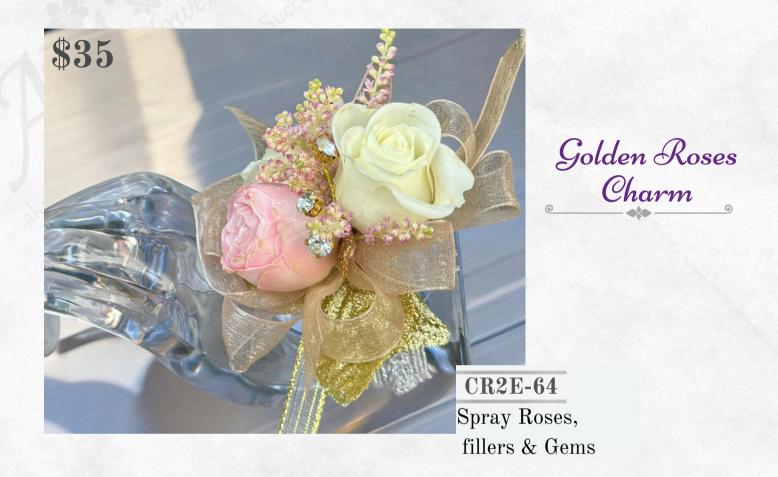

## Embellished Corsage

CRE-60 Spray Roses \$40

\$40

Pastel & Hues Corsage

CRP-61
Roses,fillers
& pearls

**\$40** Each

Roses, fillers & pearls

Elegant touch