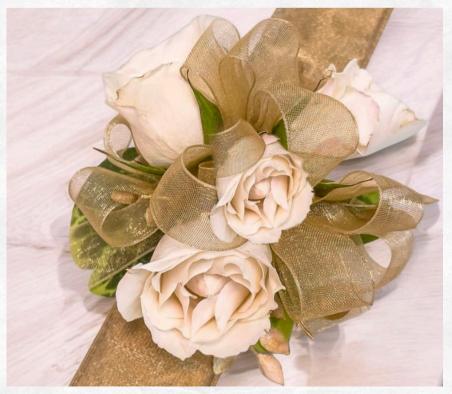

## Fresh Flower Corsages

Customized with any choice of color along with a ribbon to match!

Corsages for Weddings, Proms, Mother's Day, Formal Gatherings, and Special Occasions