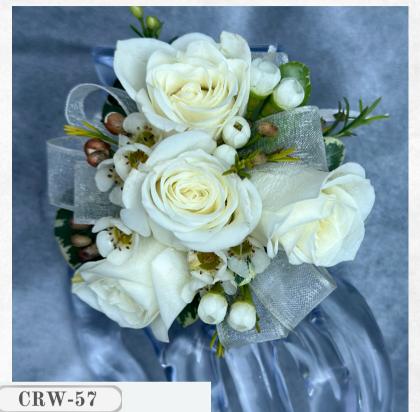

# Customized with any choice of color along with a ribbon to match! Pure White – Corsage & Boutonnieres Sets

\$60

Roses, Pittosporum, Wax Flower